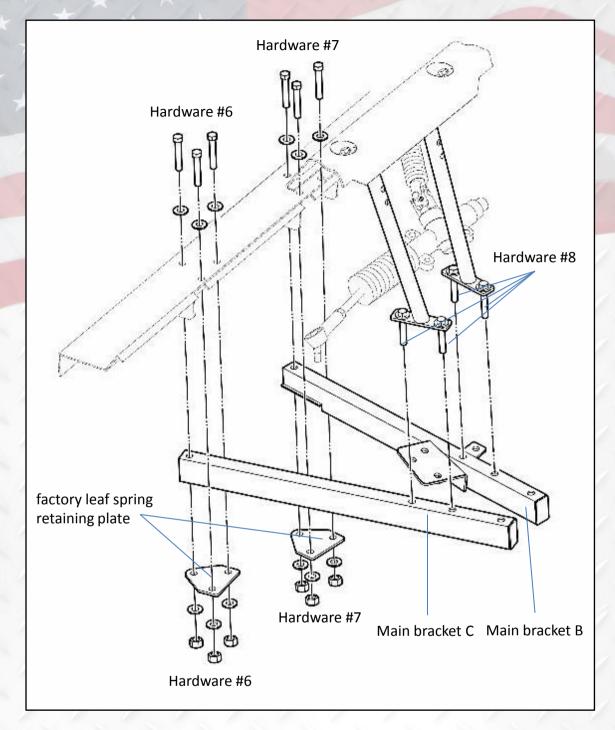

8. Main bracket A

9. Rear riser

10. Rack and pinion spacers

11. Coil-over shock

Main bracket B (Driver side)

12. Main bracket B and C

Main bracket C (Passenger side)

lower