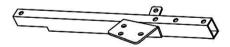

# SGC Golf Cart All-terrain Suspension for EZGO TXT 01 and up (6 inches)

1. Spindle

2. Top shock mount

3. Tie rod

4. Steering riser

5. A-arm base

6. Rear shock plate

7. SGC plate