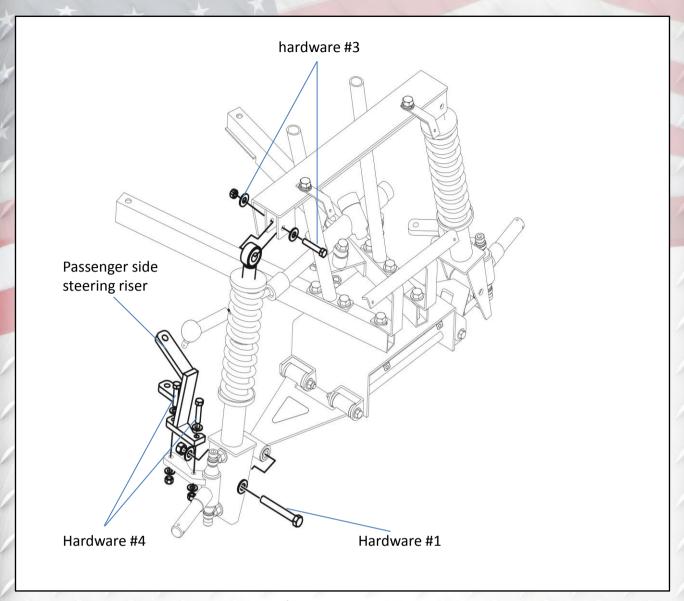

# SGC Golf Cart All-terrain Suspension for EZGO TXT 01 and up (6 inches)

1. Spindle

2. Top shock mount

3. Tie rod

4. Steering riser

5. A-arm base

6. Rear shock plate

7. SGC plate

8. Main bracket A

9. Rear riser

10. Rack and pinion spacers

11. Coil-over shock

Main bracket B (Driver side)

12. Main bracket B and C

Main bracket C (Passenger side)

lower