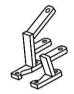

# SGC Golf Cart All-terrain Suspension for EZGO TXT 01 and up (6 inches)

1. Spindle

2. Top shock mount

3. Tie rod

4. Steering riser

5. A-arm base

6. Rear shock plate

7. SGC plate