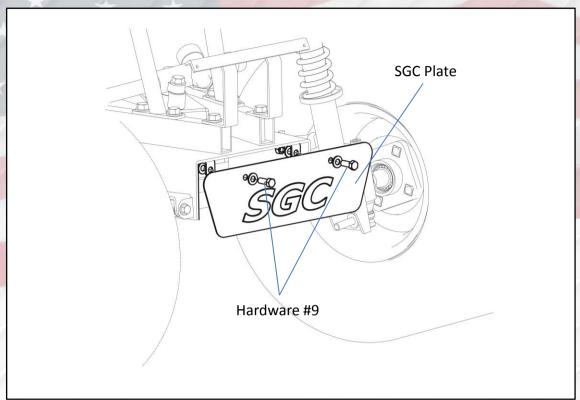

# SGC Golf Cart All-terrain Suspension for EZGO TXT 01 and up (6 inches)

1. Spindle

2. Top shock mount

3. Tie rod

4. Steering riser

5. A-arm base

6. Rear shock plate

7. SGC plate