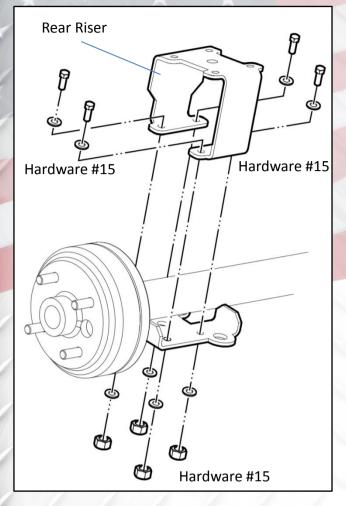

8. Main bracket A

9. Rear riser

10. Rack and pinion spacers

11. Coil-over shock

Main bracket B (Driver side)

12. Main bracket B and C

Main bracket C (Passenger side)

lower