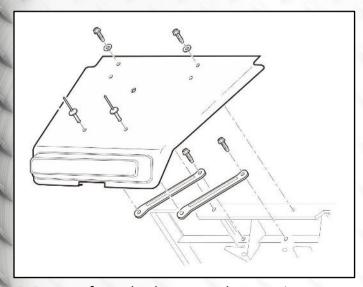

# SGC Golf Cart All-terrain Suspension for EZGO TXT 01 and up (6 inches)

1. Spindle

2. Top shock mount

3. Tie rod

4. Steering riser

5. A-arm base

6. Rear shock plate

7. SGC plate

8. Main bracket A

9. Rear riser

10. Rack and pinion spacers

11. Coil-over shock

Main bracket B (Driver side)

12. Main bracket B and C

Main bracket C (Passenger side)

lower