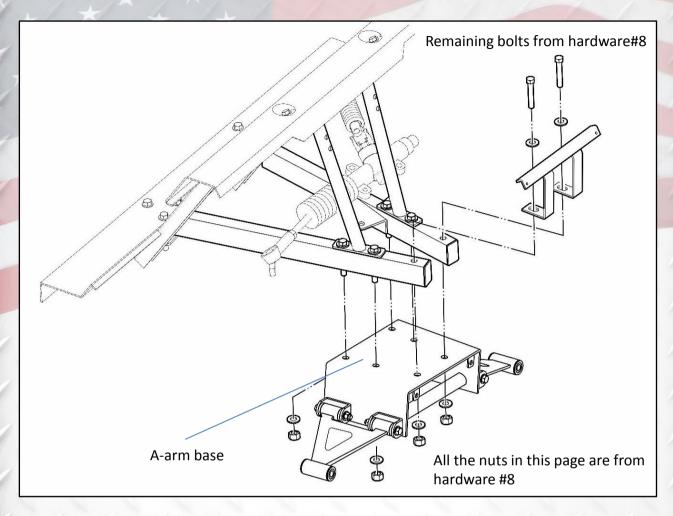

# SGC Golf Cart All-terrain Suspension for EZGO TXT 01 and up (6 inches)

1. Spindle

2. Top shock mount

3. Tie rod

4. Steering riser

5. A-arm base

6. Rear shock plate

7. SGC plate