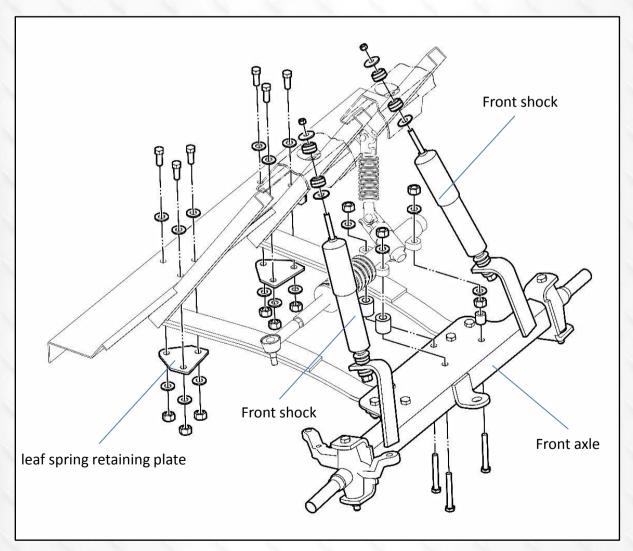

# SGC Golf Cart All-terrain Suspension for EZGO TXT 01 and up (6 inches)

1. Spindle

2. Top shock mount

3. Tie rod

4. Steering riser

5. A-arm base

6. Rear shock plate

7. SGC plate

8. Main bracket A

9. Rear riser

10. Rack and pinion spacers

11. Coil-over shock

Main bracket B (Driver side)

12. Main bracket B and C

Main bracket C (Passenger side)

lower