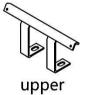

8. Main bracket A

9. Rear riser

10. Rack and pinion spacers

11. Coil-over shock

Main bracket B (Driver side)

12. Main bracket B and C

Main bracket C (Passenger side)

lower