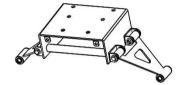

# SGC Golf Cart All-terrain Suspension for EZGO TXT 01 and up (6 inches)

1. Spindle

2. Top shock mount

3. Tie rod

4. Steering riser

5. A-arm base

6. Rear shock plate

7. SGC plate

8. Main bracket A

9. Rear riser

10. Rack and pinion spacers

11. Coil-over shock

Main bracket B (Driver side)

12. Main bracket B and C

Main bracket C (Passenger side)

lower