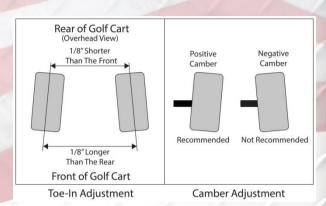

e. NOTE: Your stock wheels and tires will work but are **not** recommended!



27. Let us turn back to front of cart. Align front wheels so the rack and pinion stands in the center. Then attach tie rod to steering risers. Attach rack and pinion to driver side steering risers. All hardware used in this step are factory hardware. Addition pins for rack and pinion are provided in hardware #14 if factory pins are rust.



28. Attach SGC plate to mounting parts in A-arm base using hardware #9.



29. Attach factory front bumper to mounting brackets as shown using remaining hardware #11.





30. Re-attach front cowl to cart using supplied rivets. Re-attach rocker panels back to cart using factory hardware.





31. Re-attach roof strut, canopy and windshield.

### **ALIGNMENT INSTRUCTIONS**





**IMPORTANT:** Both Camber and Toe must be adjusted on this model.

To adjust for proper camber (the vertical tilt of the wheels), use a framing square, level, or some other means of verifying that the tire is at a 90 degree angle to the ground.

Adjust camber to 90 degrees using the two nuts on the bottom heim joint.

If adjusting the camber to 90 degrees is not possible using only the adjustment on the bottom heim joint, then the top heim joint must be disconnected from the spindle, rotated, then reassembled and checked as necessary to achieve the correct camber.

**IMPORTANT:** Be sure to retighten all adjustment points after adjustments are made.

To adjust Toe, ensure the wheels are pointing straight forward. Find a common point to measure from on the inside front and inside rear of