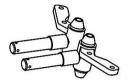

# SGC Golf Cart All-terrain Suspension for EZGO TXT 01 and up (6 inches)

1. Spindle

2. Top shock mount

3. Tie rod

4. Steering riser

5. A-arm base

6. Rear shock plate

7. SGC plate

8. Main bracket A

9. Rear riser

10. Rack and pinion spacers

11. Coil-over shock

Main bracket B (Driver side)

12. Main bracket B and C

Main bracket C (Passenger side)

lower