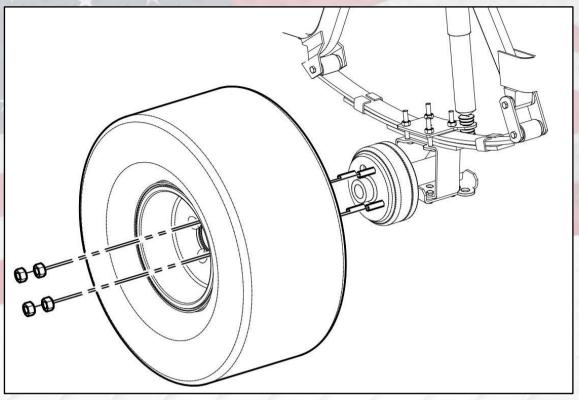

0. Unbolt the rear leaf springs from under the rear end. Save the front and rear leaf spring bolts for reinstallation of the leaf springs. Using the car jack lower the rear end of the cart.





21. Sit Rear Riser on top of the rear axle as shown using hardware #15.

NOTE: Rear riser is directional.



- 22. Place the leaf spring on top of the rear riser and loosely mount the front of the leaf springs to the stock front leaf spring mount using the stock hardware.
- 23. Place rear shock plate on top of the leaf spring with the shock mount holes facing the rear of the cart and towards the center.
- 24. Using the stock leaf spring bolts and nuts, bolt the rear leaf spring to the stock rear leaf spring mount. Attach the bottom of the shocks to rear shock plate using the stock nuts and bolts.



- 25. Use wire ties to fasten the brake cable to either the underside of the springs or the frame.
- 26. Securely tighten all nuts/bolts. Install recommended wheel and tire size  $22 \times 11 \times 10$  wheels and tires with a  $3 \times 5$ " offset for maximum performance. NOTE: Your stock wheels and tires will work but are **not** recommended!



27. Let us turn back to front of cart. Align front wheels so the rack and pinion stands in the center. Then attach tie rod to steering risers. Attach rack and pinion to driver side steering risers. All hardware used in this step are factory hardware. Addition pins for rack and pinion are provided in hardware #14 if factory pins are rust.



28. Attach SGC plate to mounting parts in A-arm base using hardware #9.



29. Attach factory front bu