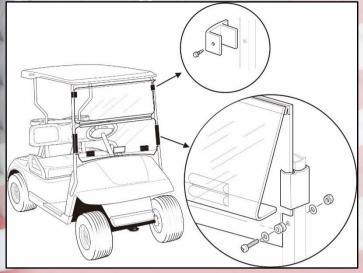

# SGC Golf Cart All-terrain Suspension for EZGO TXT 01 and up (6 inches)

1. Spindle

2. Top shock mount

3. Tie rod

4. Steering riser

5. A-arm base

6. Rear shock plate

7. SGC plate

8. Main bracket A

9. Rear riser

10. Rack and pinion spacers

11. Coil-over shock

Main bracket B (Driver side)

12. Main bracket B and C

Main bracket C (Passenger side)

lower