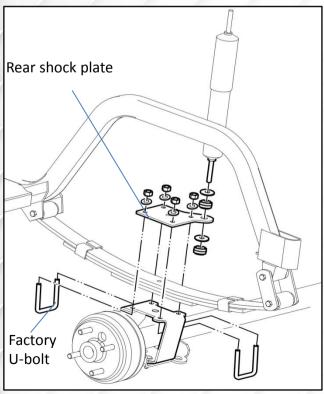

# SGC Golf Cart All-terrain Suspension for EZGO TXT 01 and up (6 inches)

1. Spindle

2. Top shock mount

3. Tie rod

4. Steering riser

5. A-arm base

6. Rear shock plate

7. SGC plate

8. Main bracket A

9. Rear riser

10. Rack and pinion spacers

11. Coil-over shock

Main bracket B (Driver side)

12. Main bracket B and C

Main bracket C (Passenger side)

lower