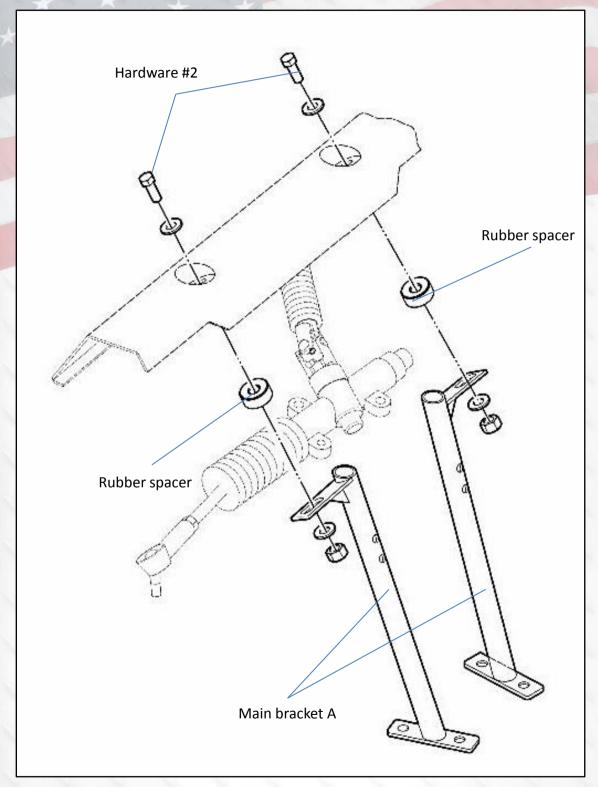

8. Main bracket A

9. Rear riser

10. Rack and pinion spacers

11. Coil-over shock

Main bracket B (Driver side)

12. Main bracket B and C

Main bracket C (Passenger side)

lower