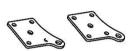

# SGC Golf Cart All-terrain Suspension for EZGO TXT 01 and up (6 inches)

1. Spindle

2. Top shock mount

3. Tie rod

4. Steering riser

5. A-arm base

6. Rear shock plate

7. SGC plate