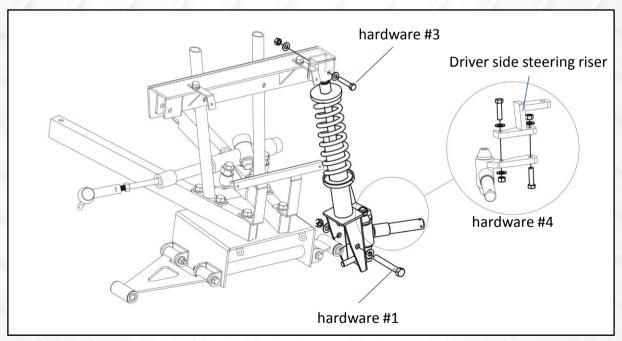

# SGC Golf Cart All-terrain Suspension for EZGO TXT 01 and up (6 inches)

1. Spindle

2. Top shock mount

3. Tie rod

4. Steering riser

5. A-arm base

6. Rear shock plate

7. SGC plate

8. Main bracket A

9. Rear riser

10. Rack and pinion spacers

11. Coil-over shock

Main bracket B (Driver side)

12. Main bracket B and C

Main bracket C (Passenger side)

lower