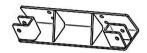

8. Main bracket A

9. Rear riser

10. Rack and pinion spacers

11. Coil-over shock

Main bracket B (Driver side)

12. Main bracket B and C

Main bracket C (Passenger side)

lower