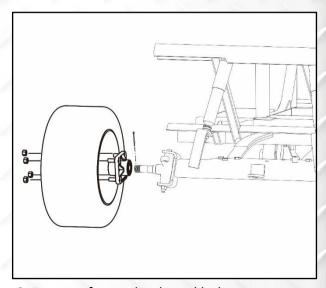

# SGC Golf Cart All-terrain Suspension for EZGO TXT 01 and up (6 inches)

1. Spindle

2. Top shock mount

3. Tie rod

4. Steering riser

5. A-arm base

6. Rear shock plate

7. SGC plate

8. Main bracket A

9. Rear riser

10. Rack and pinion spacers

11. Coil-over shock

Main bracket B (Driver side)

12. Main bracket B and C

Main bracket C (Passenger side)

lower