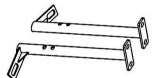

8. Main bracket A

9. Rear riser

10. Rack and pinion spacers

11. Coil-over shock

Main bracket B (Driver side)

12. Main bracket B and C

Main bracket C (Passenger side)

lower