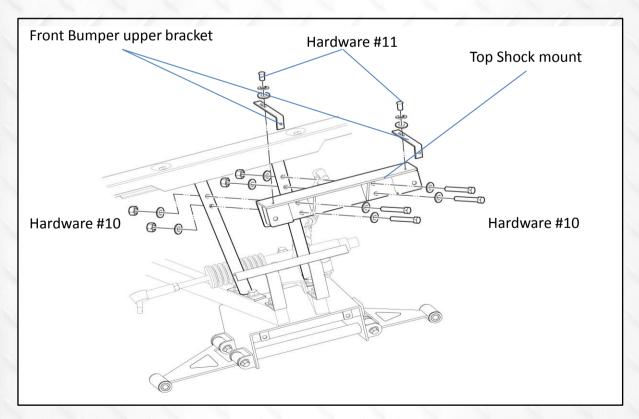

# SGC Golf Cart All-terrain Suspension for EZGO TXT 01 and up (6 inches)

1. Spindle

2. Top shock mount

3. Tie rod

4. Steering riser

5. A-arm base

6. Rear shock plate

7. SGC plate

8. Main bracket A

9. Rear riser

10. Rack and pinion spacers

11. Coil-over shock

Main bracket B (Driver side)

12. Main bracket B and C

Main bracket C (Passenger side)

lower