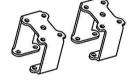

8. Main bracket A

9. Rear riser

10. Rack and pinion spacers

11. Coil-over shock

Main bracket B (Driver side)

12. Main bracket B and C

Main bracket C (Passenger side)

lower