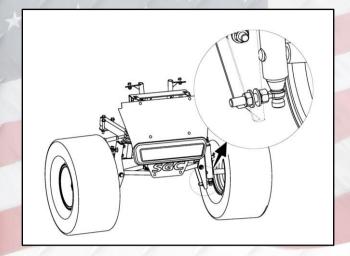

# SGC Golf Cart All-terrain Suspension for EZGO TXT 01 and up (6 inches)

1. Spindle

2. Top shock mount

3. Tie rod

4. Steering riser

5. A-arm base

6. Rear shock plate

7. SGC plate

8. Main bracket A

9. Rear riser

10. Rack and pinion spacers

11. Coil-over shock

Main bracket B (Driver side)

12. Main bracket B and C

Main bracket C (Passenger side)

lower