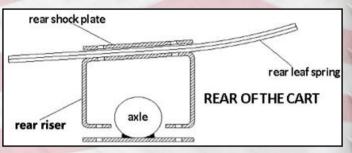

# SGC Golf Cart All-terrain Suspension for EZGO TXT 01 and up (6 inches)

1. Spindle

2. Top shock mount

3. Tie rod

4. Steering riser

5. A-arm base

6. Rear shock plate

7. SGC plate

8. Main bracket A

9. Rear riser

10. Rack and pinion spacers

11. Coil-over shock

Main bracket B (Driver side)

12. Main bracket B and C

Main bracket C (Passenger side)

lower