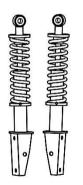

8. Main bracket A

9. Rear riser

10. Rack and pinion spacers

11. Coil-over shock

Main bracket B (Driver side)

12. Main bracket B and C

Main bracket C (Passenger side)

lower