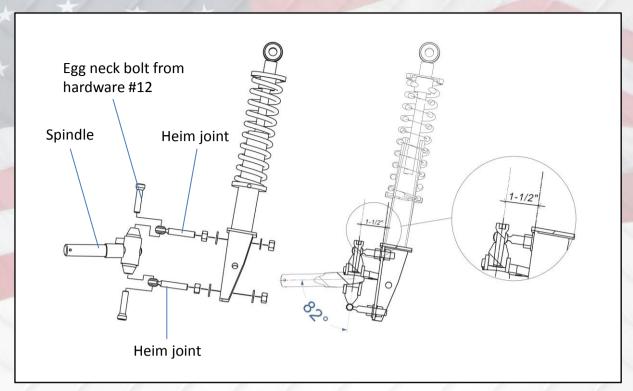

# SGC Golf Cart All-terrain Suspension for EZGO TXT 01 and up (6 inches)

1. Spindle

2. Top shock mount

3. Tie rod

4. Steering riser

5. A-arm base

6. Rear shock plate

7. SGC plate

8. Main bracket A

9. Rear riser

10. Rack and pinion spacers

11. Coil-over shock

Main bracket B (Driver side)

12. Main bracket B and C

Main bracket C (Passenger side)

lower