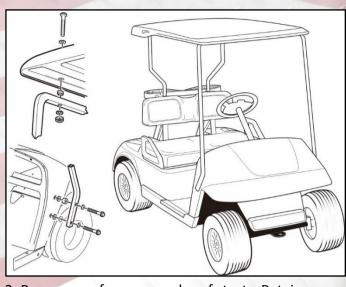

# SGC Golf Cart All-terrain Suspension for EZGO TXT 01 and up (6 inches)

1. Spindle

2. Top shock mount

3. Tie rod

4. Steering riser

5. A-arm base

6. Rear shock plate

7. SGC plate

8. Main bracket A

9. Rear riser

10. Rack and pinion spacers

11. Coil-over shock

Main bracket B (Driver side)

12. Main bracket B and C

Main bracket C (Passenger side)

lower