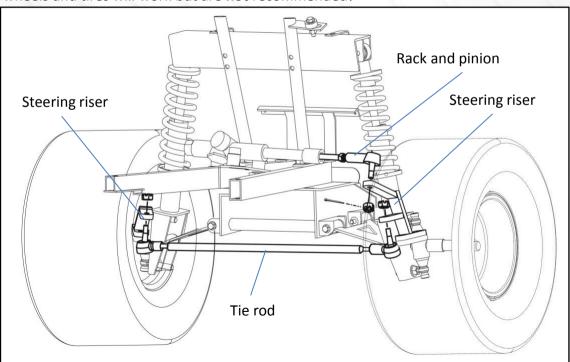

# SGC Golf Cart All-terrain Suspension for EZGO TXT 01 and up (6 inches)

1. Spindle

2. Top shock mount

3. Tie rod

4. Steering riser

5. A-arm base

6. Rear shock plate

7. SGC plate

8. Main bracket A

9. Rear riser

10. Rack and pinion spacers

11. Coil-over shock

Main bracket B (Driver side)

12. Main bracket B and C

Main bracket C (Passenger side)

lower