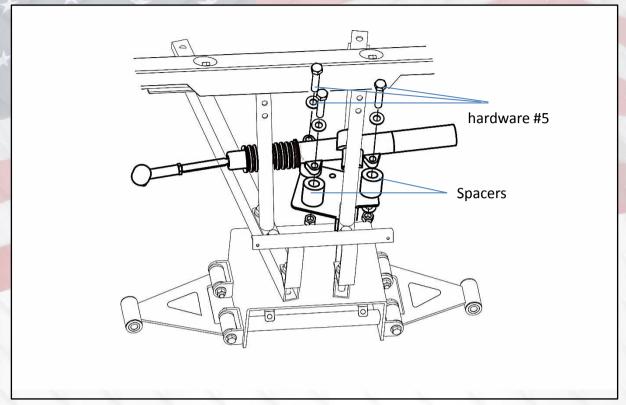

# SGC Golf Cart All-terrain Suspension for EZGO TXT 01 and up (6 inches)

1. Spindle

2. Top shock mount

3. Tie rod

4. Steering riser

5. A-arm base

6. Rear shock plate

7. SGC plate

8. Main bracket A

9. Rear riser

10. Rack and pinion spacers

11. Coil-over shock

Main bracket B (Driver side)

12. Main bracket B and C

Main bracket C (Passenger side)

lower