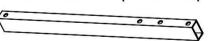

8. Main bracket A

9. Rear riser

10. Rack and pinion spacers

11. Coil-over shock

Main bracket B (Driver side)

12. Main bracket B and C

Main bracket C (Passenger side)

lower