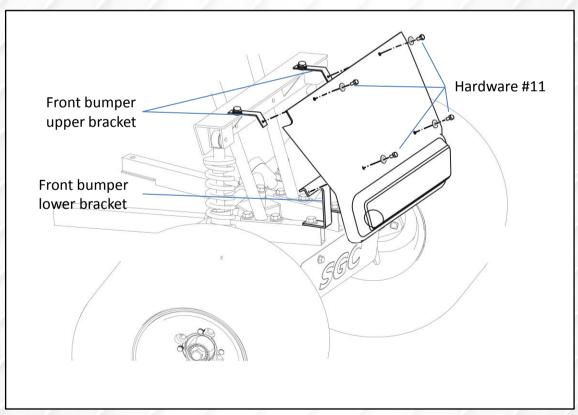

8. Main bracket A

9. Rear riser

10. Rack and pinion spacers

11. Coil-over shock

Main bracket B (Driver side)

12. Main bracket B and C

Main bracket C (Passenger side)

lower