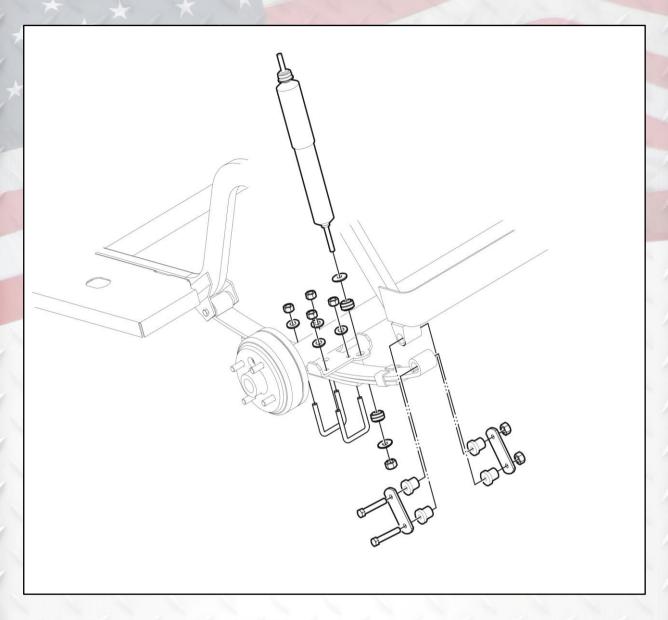

# SGC Golf Cart All-terrain Suspension for EZGO TXT 01 and up (6 inches)

1. Spindle

2. Top shock mount

3. Tie rod

4. Steering riser

5. A-arm base

6. Rear shock plate

7. SGC plate

8. Main bracket A

9. Rear riser

10. Rack and pinion spacers

11. Coil-over shock

Main bracket B (Driver side)

12. Main bracket B and C

Main bracket C (Passenger side)

lower