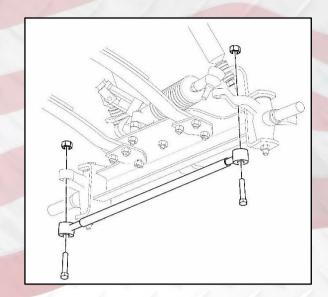

# SGC Golf Cart All-terrain Suspension for EZGO TXT 01 and up (6 inches)

1. Spindle

2. Top shock mount

3. Tie rod

4. Steering riser

5. A-arm base

6. Rear shock plate

7. SGC plate

8. Main bracket A

9. Rear riser

10. Rack and pinion spacers

11. Coil-over shock

Main bracket B (Driver side)

12. Main bracket B and C

Main bracket C (Passenger side)

lower