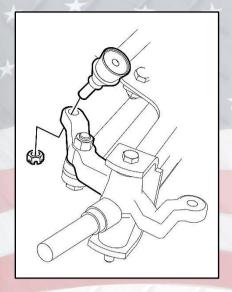

# SGC Golf Cart All-terrain Suspension for EZGO TXT 01 and up (6 inches)

1. Spindle

2. Top shock mount

3. Tie rod

4. Steering riser

5. A-arm base

6. Rear shock plate

7. SGC plate

8. Main bracket A

9. Rear riser

10. Rack and pinion spacers

11. Coil-over shock

Main bracket B (Driver side)

12. Main bracket B and C

Main bracket C (Passenger side)

lower